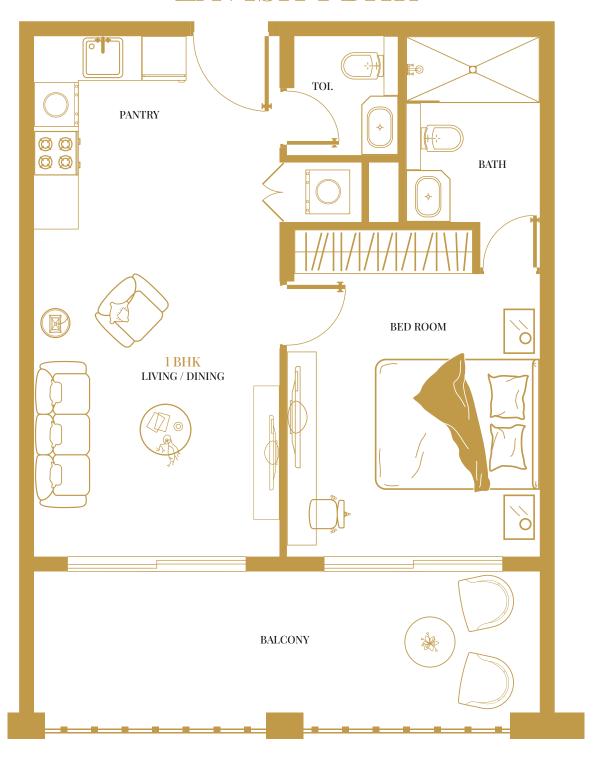

#### LAVISH 1 BHK

SIZE: 685 - 756 SQ. FT.

Dolce Vita's Lavish 1 BHK offers the perfect balance of comfort and convenience, featuring a luxurious bedroom with a private bathroom, plus an extra guest powder bathroom, separate laundry room, and ample space to create your own oasis.