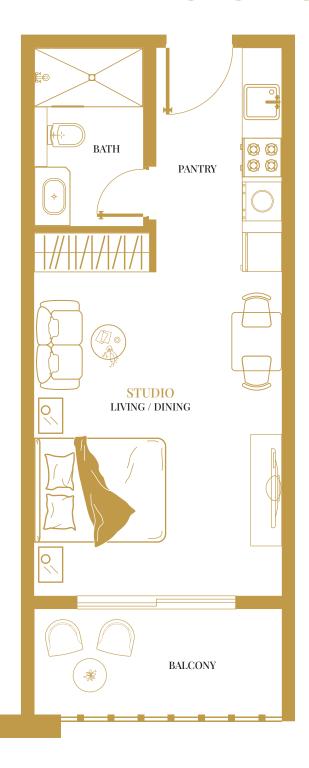

## PALATIAL STUDIO

SIZE: 380 - 461 SQ. FT.

Dolce Vita Palatial Studio is the perfect choice for seeking a cozy and comfortable living space, with ample room to relax and unwind, every detail is carefully designed to meet your needs and exceed your expectations.