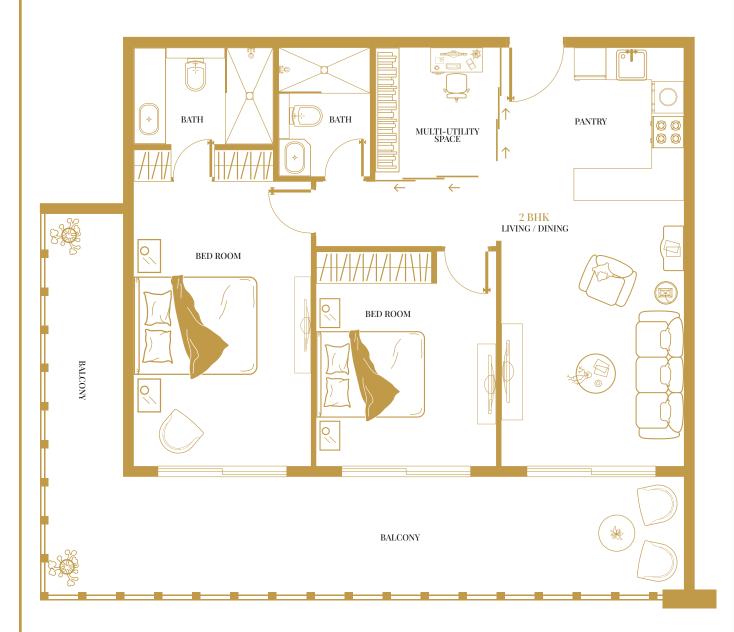

## ROYAL 2 BHK

SIZE: 928 - 1262 SQ. FT.

Dolce Vita's Royal 2 BHK offers the ultimate in grandeur and luxurious living, boasting two majestic bedrooms, two opulent full bathrooms, a specially-designed multi-utility room, a stunning kitchen, and a sprawling amount of space to make your own royal haven.

\*\*This unit comes with an additional Multi-utility Space that adapts to your needs  $\mathcal{E}$  can be converted into a home office, private dining or kids area