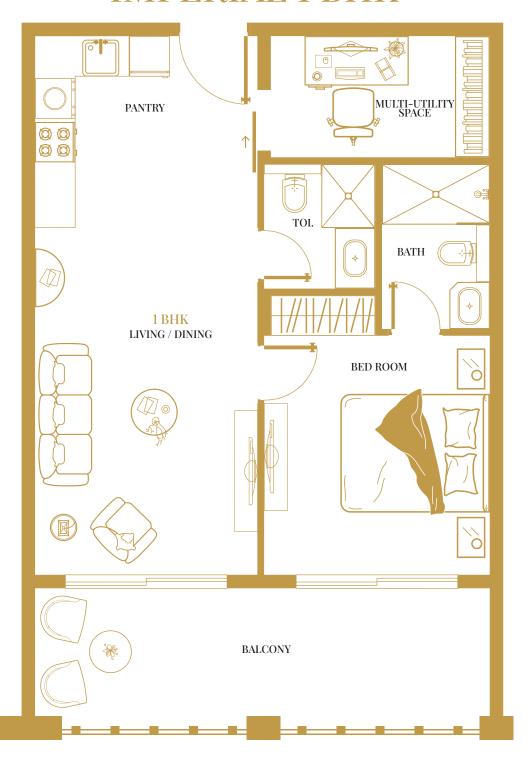

## **IMPERIAL 1 BHK**

SIZE: 770 - 850 SQ. FT.

Dolce Vita's Imperial 1 BHK redefines luxury living with an exquisite bedroom adorned with premium finishes, two lavish full bathrooms, and a bespoke multi-utility space that can be customized to suit your unique needs.

\*\*This unit comes with an additional Multi-utility Space that adapts to your needs  $\mathcal{E}$  can be converted into a home office, private dining or kids area